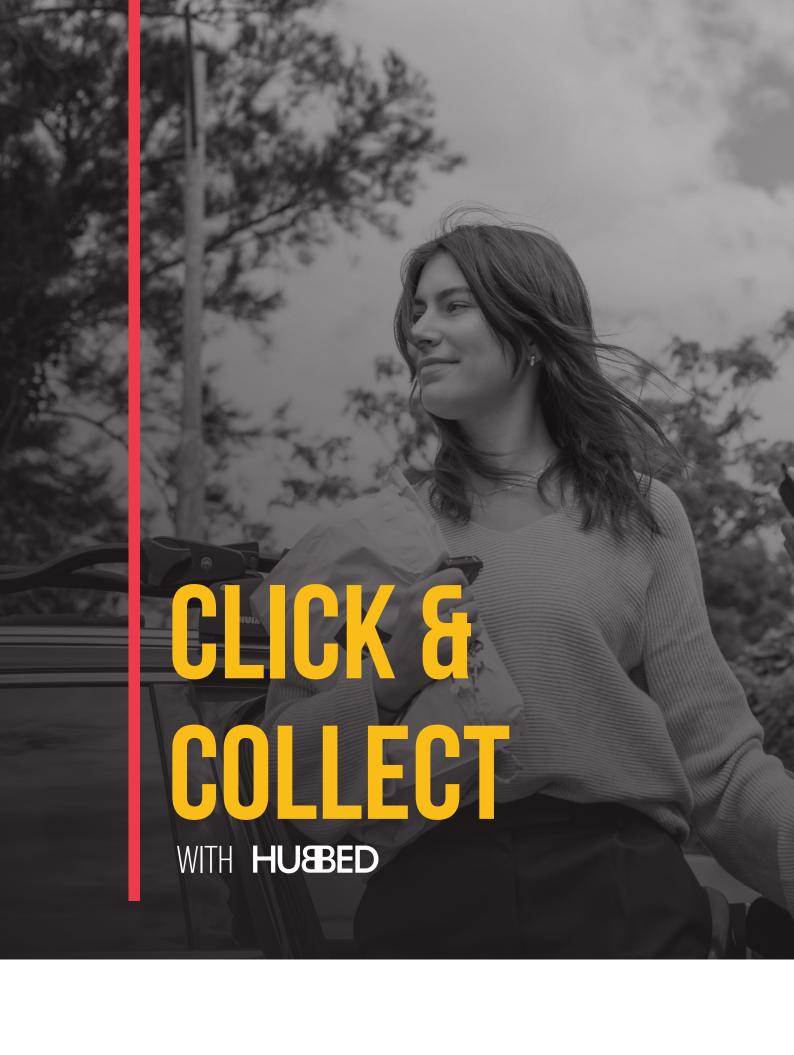

## CLICK A COLLECT

HUBBED Click & Collect is the alternative to traditional in-store Click and Collect, allowing retailers and marketplaces to offer their consumers another delivery option. Consumers can collect their parcels from one of our 3000 locations that are open 24/7 and extended hours.

Click & Collect is the sustainable option for both retailers and consumers as using our network reduces carbon emissions by almost 50% versus home delivery.

Consumer adds product to cart

Consumer picks a convenient location